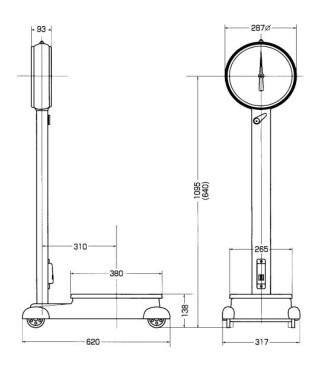

### [DIMENSIONAL DRAWING]

The height 640 in parentheses is for D-20S/50S/100S.

All illustrations, photos and specifications are subject to change without notice.