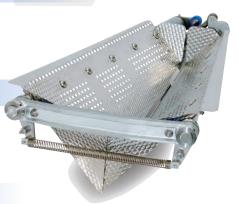

### Yamato original high speed rotary multi load cell weighing process

Whole stainless structure is suitable for fishery produts, and the high speed grading (max.8 grades) keeps products fresh

#### Whole stainless structure for ease of cleaning

The main body is in stainless structure which is strong against rust & dirt and can be wholly cleaned using water. The water-proof structure, IP66 compliant, reduces the cleaning time and keeps good sanitation.

#### Secure, safe and robust

The inclined safety cover keeps operator's safety as well as preventing contamination of foreign matter. The safety cover also shut off the influence of the wind as a wind shield and contribute to the high accuracy weighing. The robust main body and Yamato original feature of load cell stopper is best for the environment of the fishery processing factory and withstand the unexpected impact during the cleaning or maintenance.