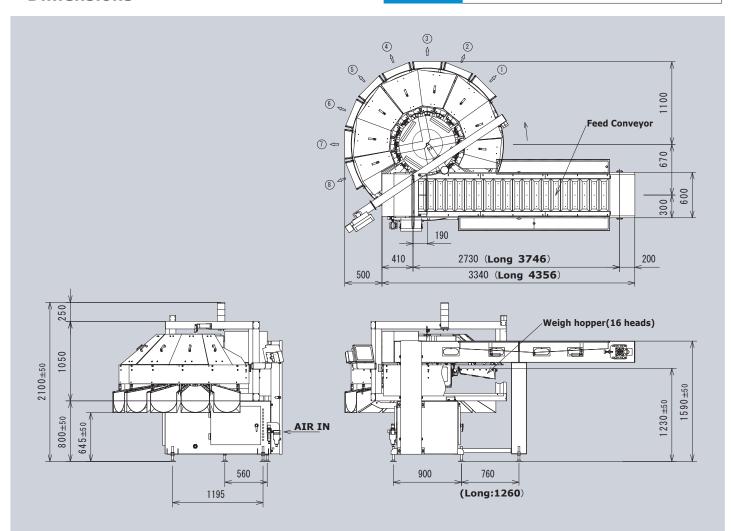

|
| Power supply        | AC200V-240V+/-10%, 50/60Hz                                                                                                                                           |
| Power consumption   | avg.600VA、max850VA                                                                                                                                                   |
| Air supply          | 0.25MPa、50NI/min                                                                                                                                                     |
| Function            | Auto zero calibration, one-touch zero calibration, dynamic compensation, max 50 products memory USB port, data communication (option), Pack-in-case function(option) |

#### Dimensions



## YAMATO SCALE CO., LTD.

5-22 Saenba-cho, Akashi, Japan 673-8688 Telephone: +81(78)918-5566-5567-5568

Telefax: +81(78)918-5552

URL: http://www.yamato-scale.co.jp/



# **Rotary Grader**

High speed grading of fishery products in small space



### Yamato original high speed rotary multi load cell weighing process

Whole stainless structure is suitable for fishery produts, and the high speed grading (max.8 grades) keeps products fresh

#### High speed and high accuracy grading

Rotary weighing system enables high speed automatic feeding, weighing and grading during one cycle. The circular-arranged high precision load cells and the CPU control realize the high accuracy weighing.

#### **Automatic feeding system**

The feeding conveyor is synchronized automatically with the movement of