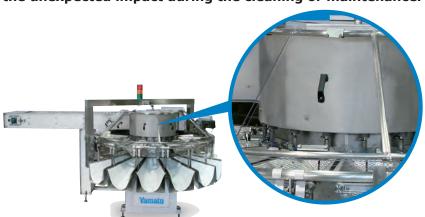

#### Secure, safe and robust

The inclined safety cover keeps operator's safety as well as preventing contamination of foreign matter. The safety cover also shut off the influence of the wind as a wind shield and contribute to the high accuracy weighing. The robust main body and Yamato original feature of load cell stopper is best for the environment of the fishery processing factory and withstand the unexpected impact during the cleaning or maintenance.