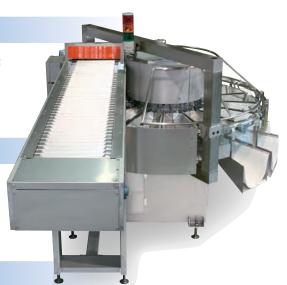

#### **Automatic feeding system**

The feeding conveyor is synchronized automatically with the movement of the weigh hoppers for realizing the optimum feeding and weighing. The easy grading process reduces the burden of operator and contribute to labor-saving.

#### **Small-footprint design**

The compact size saves the footprint, and applicable for various production lines in small site. The main body can be moved easily and the installation location can be changed according to purpose.