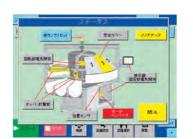

#### **Ease of operation**

The high function full color touch screen controller is designed for encouraging the visibility and usability so that everyone can set up and adjust easily. Also the operating condition and accumulated information are shown on the screen in real time for prompt confirmation. In case of a trouble, the machine makes self-diagnosis and shows the graphic image of the "occurrence of error" and the "occurrence part" to help quick recovery.

#### **Data acquisition function**

USB port helps to save the accumulated data and the set up data which can be managed in your personal computer.

Grading display

Trouble occurrence part