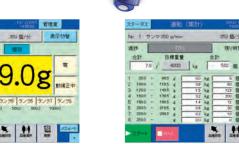

#### **Ease of operation**

The high function full color touch screen controller is designed for encouraging the visibility and usability so that everyone can set up and adjust easily. Also the operating condition and accumulated information are shown on the screen in real time for prompt confirmation. In case of a trouble, the machine makes self-diagnosis and shows the graphic image of the "occurrence of error" and the "occurrence part" to help quick recovery.

#### **Data acquisition function**

USB port helps to save the accumulated data and the set up data which can be managed in your personal computer.

Grading display

Trouble occurrence part