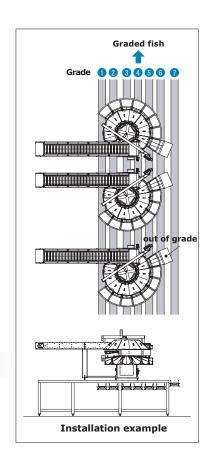

#### High speed and high accuracy grading

Rotary weighing system enables high speed automatic feeding, weighing and grading during one cycle. The circular-arranged high precision load cells and the CPU control realize the high accuracy weighing.

#### **Automatic feeding system**

The feeding conveyor is synchronized automatically with the movement of the weigh hoppers for realizing the optimum feeding and weighing. The easy grading process reduces the burden of operator and contribute to labor-saving.

#### **Small-footprint design**

The compact size saves the footprint, and applicable for various production lines in small site. The main body can be moved easily and the installation location can be changed according to purpose.

#### Maximum 8 grades by high speed CPU controlled grading

Applicable for various fishery products such as brevoort and mackerel and realizes maximum 8 grades by high speed grading. Up to 50 kinds of products can be programed, and the product switching is easily and quickly implemented with one-touch operation. Also the grading speed can be set up easily depending on the production capacity. The system is applicable for high-mix low-volume production.