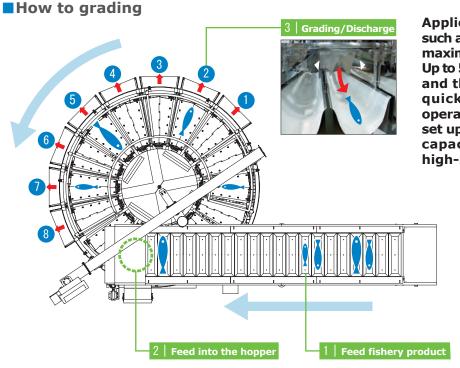

#### High speed and high accuracy grading

Rotary weighing system enables high speed automatic feeding, weighing and grading during one cycle. The circular-arranged high precision load cells and the CPU control realize the high accuracy weighing.

#### **Automatic feeding system**

The feeding conveyor is synchronized automatically with the movement of the weigh hoppers for realizing the optimum feeding and weighing. The easy grading process reduces the burden of operator and contribute to labor-saving.

#### Maximum 8 grades by high speed CPU controlled grading

Applicable for various fishery products such as brevoort and mackerel and realizes maximum 8 grades by high speed grading. Up to 50 kinds of products can be programed, and the product switching is easily and quickly implemented with one-touch operation. Also the grading speed can be set up easily depending on the production capacity. The system is applicable for high-mix low-volume production.