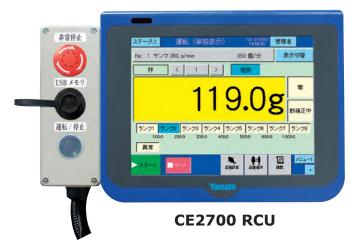

#### **Ease of operation**

The high function full color touch screen controller is designed for encouraging the visibility and usability so that everyone can set up and adjust easily. Also the operating condition and accumulated information are shown on the screen in real time for prompt confirmation. In case of a trouble, the machine makes self-diagnosis and shows the graphic image of the "occurrence of error" and the "occurrence part" to help quick recovery.

#### **Data acquisition function**

USB port helps to save the accumulated data and the set up data which can be managed in your personal computer.

Grading display

Trouble occurrence part