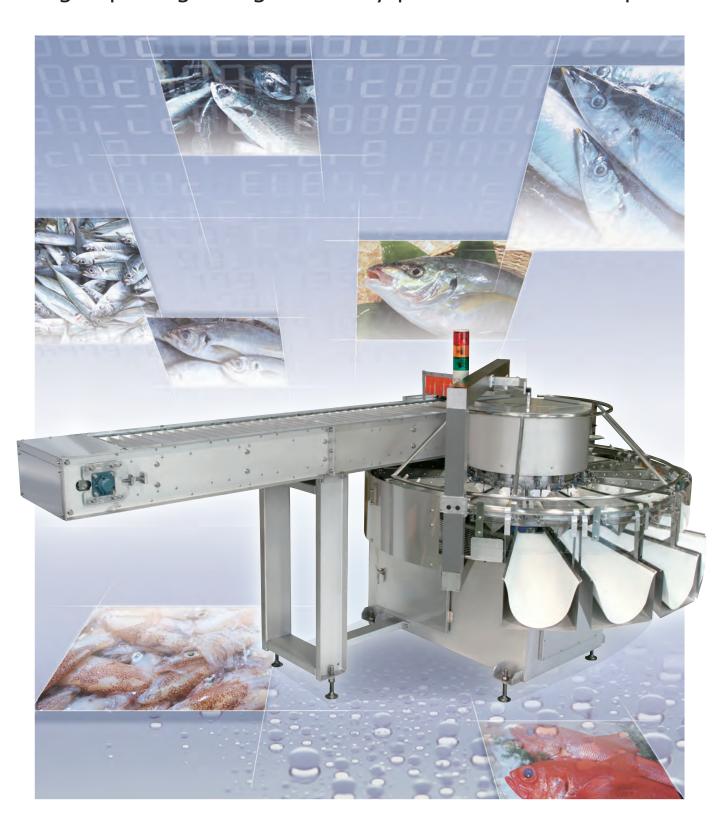

# **Rotary Grader**

High speed grading of fishery products in small space

### Yamato original high speed rotary multi load cell weighing process

Whole stainless structure is suitable for fishery produts, and the high speed grading (max.8 grades) keeps products fresh